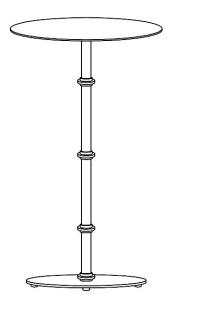

Assembly is complete.

To clean, wipe with a soft, dry cloth.

P.O. Box 558 | 3325 Grassy Hill Road | Rocky Mount, VA | 24151 www.uttermost.com