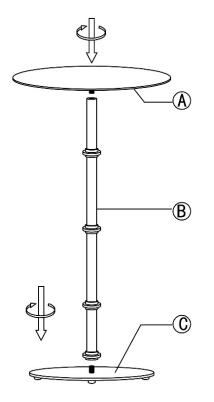

## STYLE: 50181

**Parts List** 

| А | Table Top  | 1 PC |
|---|------------|------|
| В | Table Post | 1 PC |
| С | Table Base | 1 PC |

- Take all parts carefully out of the carton and place on a flat, soft surface to be sure no parts are damaged.
- 2. Align the Table Post (B) with the Table Base (C) as shown in Diagram 1. Rotate the Table Post clockwise until tightened securely.
- Align the Table Top (A) with the Table Post as shown in Diagram 1. Rotate the Table Top clockwise until tightened securely.